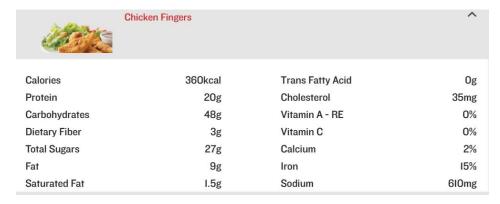

<u>Hawaiian Calzone</u> Total Fat: 10g Trans Fat:0.2g Saturated Fat: 4g Sodium:450mg Fibre: 6g Protein: 21g \*Sell Most

3 Chicken Fingers Total Fat: 9g Trans Fat: 0g Saturated Fat: 1.5g Sodium: 610mg Fibre: 3g Protein: 20g \*Sell Most