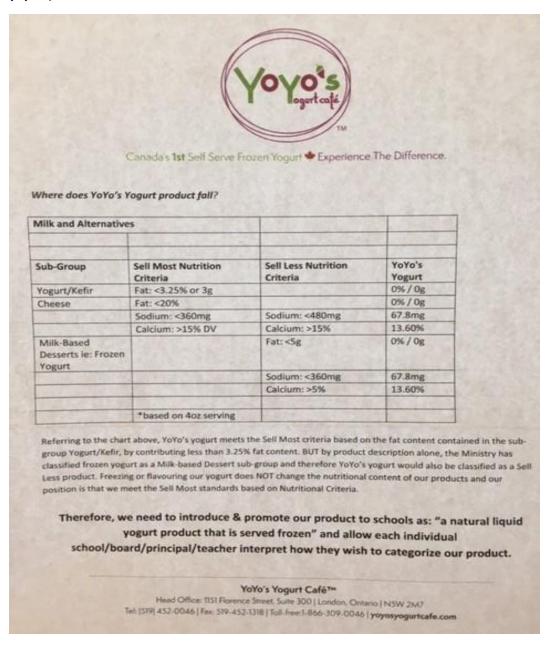

## **YOYO'S YOGURT CAFE** (Source below)

## Chocolate Frozen Yogurt/Vanilla Frozen Yogurt/Chocolate/Vanilla Swirl (4oz)

Total Fat: 0 grams Trans Fat: 0 grams Sodium: 67.8 milligrams Percentage of Calcium Daily Value (%): 13.60%